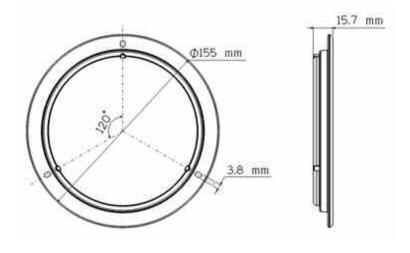

## Technical Drawing (not to scale)

### **Specification**

Type LED roof lamp
Voltage 12/24 volt dc
LED 21 white
Illumination 420Lm Approx.

Housing ABS Lens PC Protection IP67

Dimensions Please see diagram above

Compliance CE, EMC R10 Operating Temperature  $-30 \sim 50 \,^{\circ}\mathrm{C}$ 