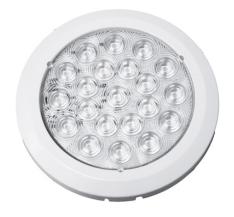

## Part No. 0-668-06

Slim 12/24 volt LED circular interior lamp. 21 bright white SMD LEDs, surface mounting, in white plastic. Clear Lens. Protected to IP 67. CE approved, EMC R10.

### **Specification**

Type LED roof lamp
Voltage 12/24 volt dc
LED 21 white
Illumination 420Lm Approx.

Housing ABS Lens PC Protection IP67

Dimensions Please see diagram above

Compliance CE, EMC R10 Operating Temperature  $-30 \sim 50 \,^{\circ}\mathrm{C}$ 